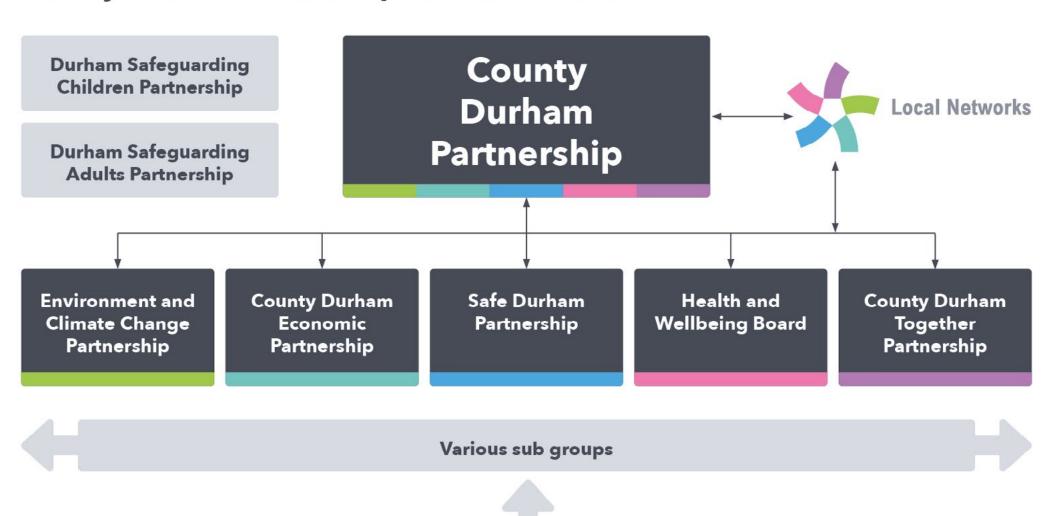

## **County Durham Partnership Governance Structure**

## **Text version of County Durham Partnership Governance Structure**

- County Durham Partnership
- Thematic partnerships which sit under the County Durham Partnership
  - Health and Wellbeing Board
  - Safe Durham Partnership
  - County Durham Economic Partnership
  - Environment and Climate Change Partnership
  - County Durham Together Partnership
- Local Networks provide a two-way connection between the strategic partnerships and local communities.
- Durham Safeguarding Children Partnership and Durham Safeguarding Adults Partnership work with all County Durham Partnership groups as appropriate.
- Safe Durham Partnership, Economic Partnership, Environment and Climate Change Partnership, Health and Wellbeing Board and County Durham Together Partnership oversee various sub groups (not named).
- Engagement mechanisms such as Better Together Forum, Youth Council and Let's Talk County Durham feed into all partnerships and their sub-groups.