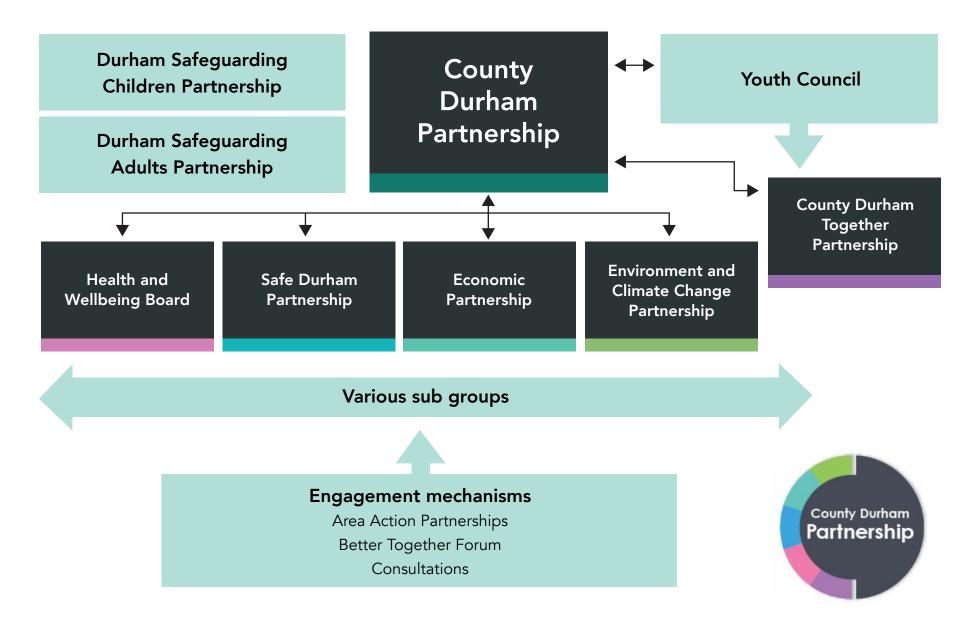

## **County Durham Partnership Governance Structure**

## Text Version of County Durham Partnership Governance Structure

- County Durham Partnership
  - Thematic partnerships which sit under the County Durham Partnership
    - Health & Wellbeing Board
    - Safe Durham Partnership
    - Economic Partnership
    - Environment & Climate Change Partnership
    - County Durham Together
- Durham Safeguarding Children Partnership and Durham Safeguarding Adults Partnership works with all partnership groups
- Youth Council works with all partnership groups and has a two-way relationship with County Durham Partnership
- Various sub-groups (not named) feed into the Safe Durham Partnership, Economic Partnership, Environment and Climate Change Partnership, Health and Wellbeing Board and County Durham Together
- Engagement mechanisms such as Area Action Partnerships, Better Together Forum and consultations feed into all partnerships and their sub-groups.